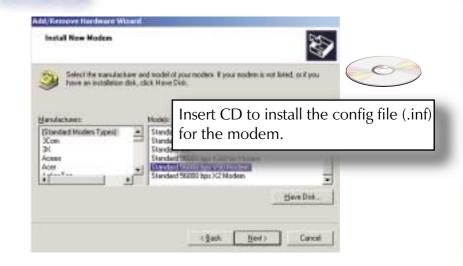

## Digi One IA Modem™ Quick Start Guide

























## Congratulations, your Digi One IA Modem is installed.

For FAQs and brief AT reference guide, see other side. For complete AT Command guide, use the CD.

For Digi Technical Support

You must register your product to validate your warranty and receive your free 90 days of technical support! Please register online at http://register.digi.com

If you encounter problems installing this product, your first line of support is to contact your solution provider for technical assistance. See other side for top 4 FAQs.

For self help, visit the Digi support site at

http://support.digi.com for drivers, firmware upgrades, cable information, documentation, additional FAQs, and knowledge base articles.

© Digi International Inc. 2002. All Rights Reserved. The Digi Connectware logo is a tradema